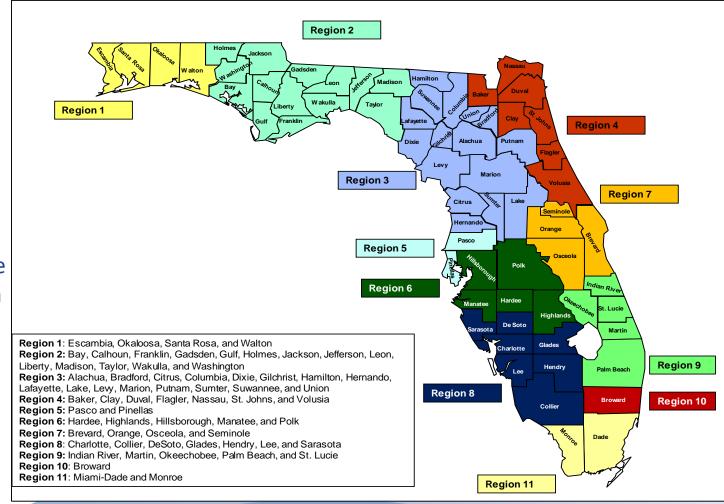

#### **SMMC Operates Statewide**

Health plans operate on a regional basis. For example, a plan may be selected to operate statewide, or a plan may be selected to operate in 1 or more of 11 regions.

Dental plans will operate on a statewide basis. Each dental plan will operate in all regions of the state.

# **SMMC Plan Roll Out Schedule**

|          | SMMC Health and Dental Plan Roll-out Schedule |                     |                                                                                                                                              |  |  |  |  |  |  |  |  |  |
|----------|-----------------------------------------------|---------------------|----------------------------------------------------------------------------------------------------------------------------------------------|--|--|--|--|--|--|--|--|--|
|          | Transition Date                               | Regions<br>Included | Counties                                                                                                                                     |  |  |  |  |  |  |  |  |  |
|          |                                               | 9                   | Indian River, Martin, Okeechobee, Palm Beach, St. Lucie                                                                                      |  |  |  |  |  |  |  |  |  |
| Phase 1  | December 1, 2018                              | 10                  | Broward                                                                                                                                      |  |  |  |  |  |  |  |  |  |
|          |                                               | 11                  | iami-Dade, Monroe                                                                                                                            |  |  |  |  |  |  |  |  |  |
|          | January 1, 2019                               | 5                   | Pasco, Pinellas                                                                                                                              |  |  |  |  |  |  |  |  |  |
| Phase 2  |                                               | 6                   | Hardee, Highlands, Hillsborough, Manatee, Polk                                                                                               |  |  |  |  |  |  |  |  |  |
| Pilase 2 |                                               | 7                   | Brevard, Orange, Osceola, Seminole                                                                                                           |  |  |  |  |  |  |  |  |  |
|          |                                               | 8                   | Charlotte, Collier, DeSoto, Glades, Hendry, Lee, Sarasota                                                                                    |  |  |  |  |  |  |  |  |  |
|          |                                               | 1                   | Escambia, Okaloosa, Santa Rosa, Walton                                                                                                       |  |  |  |  |  |  |  |  |  |
| Dhasa 2  | Fabruary 1 2010                               | 1                   | Bay, Calhoun, Franklin, Gadsden, Gulf, Holmes, Jackson, Jefferson, Leon, Liberty, Madison, Taylor, Wakulla, Washington                       |  |  |  |  |  |  |  |  |  |
| Phase 3  | February 1, 2019                              | 1                   | Alachua, Bradford, Citrus, Columbia, Dixie, Gilchrist, Hamilton, Hernando,<br>Lafayette, Lake, Levy, Marion, Putnam, Sumter, Suwannee, Union |  |  |  |  |  |  |  |  |  |
|          |                                               | 4                   | Baker, Clay, Duval, Flagler, Nassau, St. Johns, Volusia                                                                                      |  |  |  |  |  |  |  |  |  |