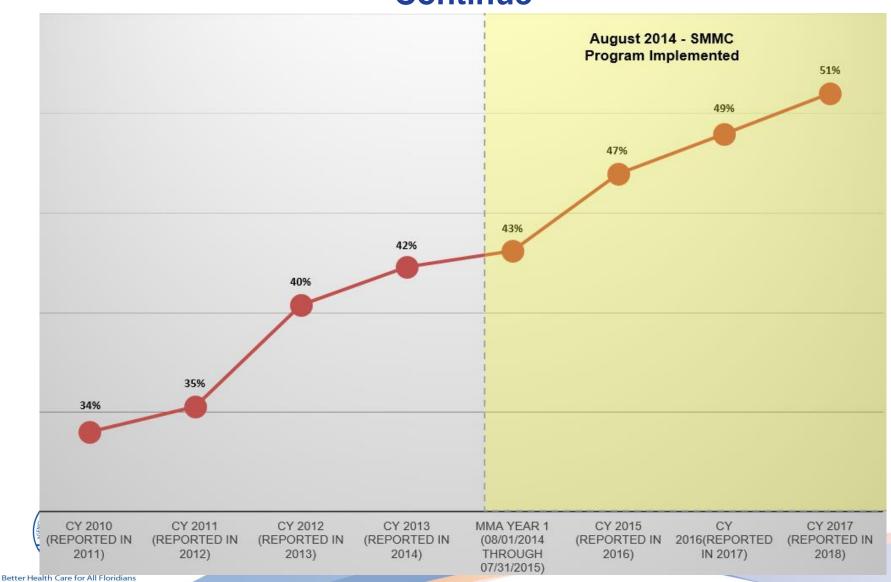

# Florida Medicaid Quality Scores At or Above the National Average: Continued Improvement

\*Calendar Year 2014 was a transition year between Florida's prior managed care delivery system and the SMMC program implementation. \*\*The HEDIS specifications for the Follow-up After Hospitalization for Mental Illness measure changed for the CY 2017 measurement period. Follow-up visits with a mental health practitioner that occur on the date of discharge are no longer included in the numerator as previously required in the CY 2016 specifications. Florida Medicaid plan rates and statewide weighted means are compared to national means that are calculated using the previous year's service data. Since the CY 2016 and CY 2017 measure specifications do not align, results are not comparable and the measure was excluded.