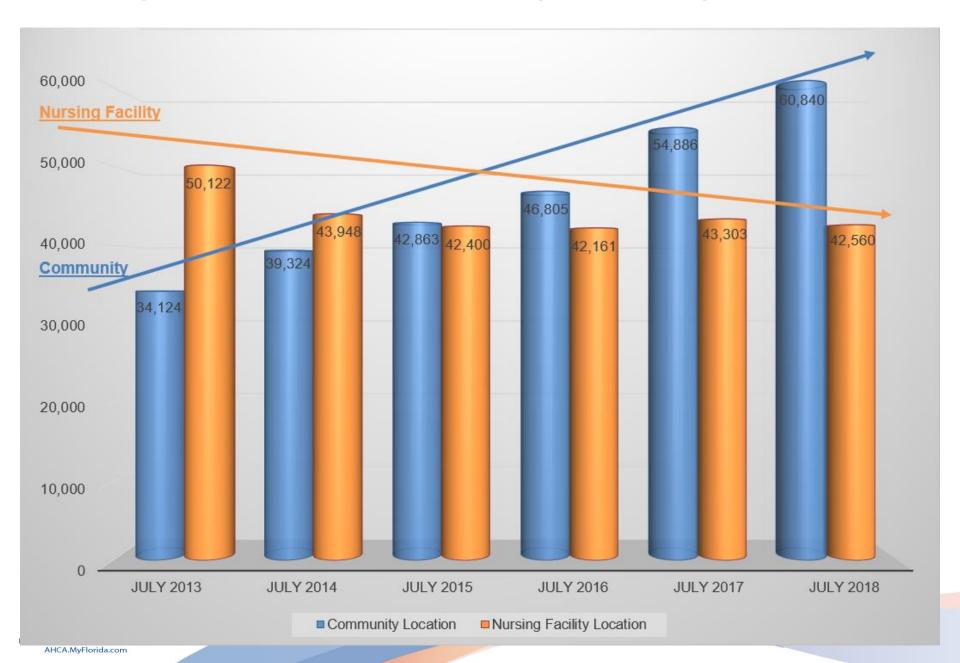

#### **SMMC: The First Five Years**

- The SMMC program started operation in 2013-2014.
- The first 5 years of the program have been very successful.
  - Robust Expanded Benefits, Enhanced Provider Networks, and Care Management have led to:
    - Improved health quality outcomes
    - High patient satisfaction
    - Increased opportunity for individuals needing long-term care to transition from a nursing facility to their own home or other community living

#### LTC Transition Incentive Success Continues